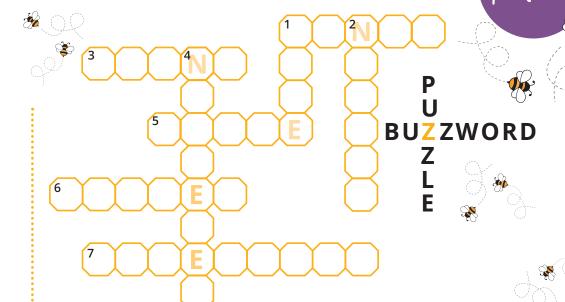

## **ACROSS**

- 1. What do bees make from nectar?
- **3.** Which body part do bees use to defend themselves?
- **5.** What is the name for a male bee who mates with the queen?
- **6.** What is the dust called that bees collect from flowers?
- **7.** What is the complex structure called where bees store honey?

### **DOWN**

- 1. What is a bee's home called?
- **2.** What is the sweet liquid from a flower called which bees turn into honey.
- **4.** What is the name for a worker bee that attends to the Queen, the babies, or larvae in the hive.